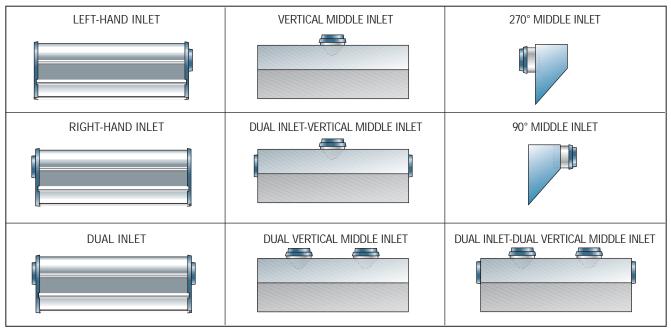

Orientations: (Middle Inlets Available on Stainless Steel Air Knives Only)

1650 Pacific Avenue, Channel Islands, CA 93033-9901 • Tel: 805 240-2516 / FAX: 805 487-5468