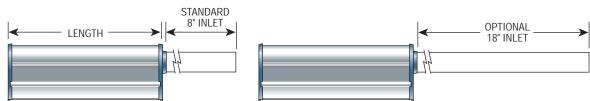

Available From:

Standard slot gaps 0.035" or 0.045", optional gaps from 0.020" to 0.070".

| Description       | Micro-Body         | Extruded                           | Small-Body                                           | Large-Body          |
|-------------------|--------------------|------------------------------------|------------------------------------------------------|---------------------|
|                   | 2.47"<br>3.23"     | - 3.5"→<br>- 3.5"→<br>- 5.75"<br>2 | -3.5"→<br>3.7"→<br>3.47"<br>→<br>5.03"<br>→<br>6.03" |                     |
| OD & Length Inlet | 1.5" x 8.0"        | 2.0" x 8.0"                        | 2.0" or 3.0" x 8.0"                                  | 3.0" or 4.0" x 8.0" |
| OD Manifold       | 2.47"              | 3.5"                               | 3.5"                                                 | 4.5"                |
| Height (H)        | 3.23"              | 5.75"                              | 6.03"                                                | 7.74"               |
| Length (L)        | Up to 36"          | Up to 78"                          | Up to 48"                                            | Up to 154"          |
| Material          | Stainless<br>Steel | Aluminum                           | Stainless<br>Steel                                   | Stainless<br>Steel  |
| Finish            | Polished           |                                    |                                                      |                     |