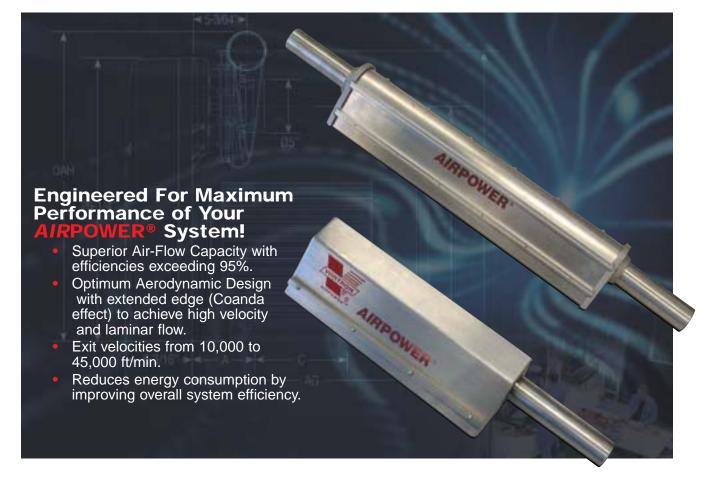

## AIR SUPERIORITY<sup>™</sup> AIR KNIVES Engineered for efficiency and precision air blow-off

Vortron Industrial, providing TOTAL ENGINEERED SOLUTIONS to your air movement and drying needs, can design Air-Knife Systems applicable to any manufacturing process. Air Superiority<sup>™</sup> Air Knives are engineered to provide a highly concentrated laminar flow that exits the air-knife nozzle as an uninterrupted continuous air curtain with a wellcontrolled pattern.

As an alternative to ineffective, low-velocity, and/or low-flow air blow-off systems, **Air Superiority**<sup>™</sup> Air-Knife Systems provide the correct balance of air velocity and mass flow. This balance is required for effective and efficient performance in applications such as continuous coating control, cooling (air quench) and debris removal, as well as air drying and many others.